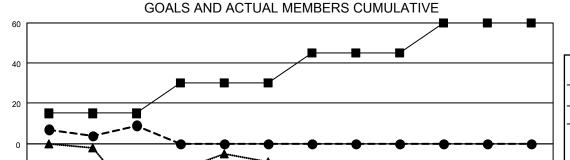

## District 6 NE

| Clubs                 |               |           |               | Members               |                        |                         |                                                    |
|-----------------------|---------------|-----------|---------------|-----------------------|------------------------|-------------------------|----------------------------------------------------|
| RESULTS FOR 2022-2023 |               |           |               | RESULTS FOR 2022-2023 |                        |                         |                                                    |
| QUARTER               | NEW CLUB GOAL | NEW CLUBS | DROPPED CLUBS | QUARTER MEME          | BER GROWTH NET<br>GOAL | MEMBER GROWTH<br>ACTUAL | DROPPED<br>MEMBERS ACTUAL<br>(including transfers) |
| JULY/AUG/SEPT         | 1             | 0         | 0             | JULY/AUG/SEPT         | 15                     | 28                      | 19                                                 |
| OCT/NOV/DEC           | 1             | 0         | 0             | OCT/NOV/DEC           | 15                     | 0                       | 0                                                  |
| JAN/FEB/MAR           | 1             | 0         | 0             | JAN/FEB/MAR           | 15                     | 0                       | 0                                                  |
| APR/MAY/JUNE          | 1             | 0         | 0             | APR/MAY/JUNE          | 15                     | 0                       | 0                                                  |

- MEMBER GROWTH ACTUAL

▲ - LAST YEAR MEMBERSHIP ACTUAL

| DROPPED CLUBS: 0 |    |
|------------------|----|
| DROPPED MEMBERS  |    |
| DECEASED         | 5  |
| CLUB CANCELLED   | 0  |
| OTHER            | 14 |
| TOTAL            | 19 |
|                  |    |