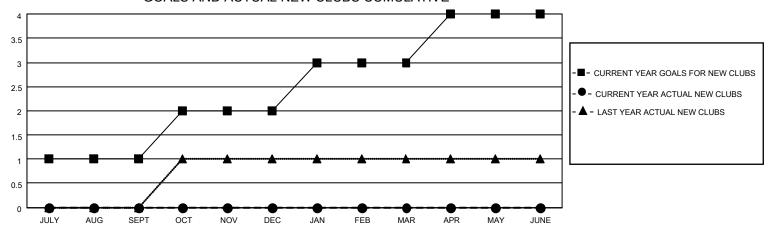

## District 6 NE

| Clubs                 |               |           |               | Members               |                        |                         |                                                    |
|-----------------------|---------------|-----------|---------------|-----------------------|------------------------|-------------------------|----------------------------------------------------|
| RESULTS FOR 2022-2023 |               |           |               | RESULTS FOR 2022-2023 |                        |                         |                                                    |
| QUARTER               | NEW CLUB GOAL | NEW CLUBS | DROPPED CLUBS | QUARTER MEME          | BER GROWTH NET<br>GOAL | MEMBER GROWTH<br>ACTUAL | DROPPED<br>MEMBERS ACTUAL<br>(including transfers) |
| JULY/AUG/SEPT         | 1             | 0         | 0             | JULY/AUG/SEPT         | 15                     | 28                      | 19                                                 |
| OCT/NOV/DEC           | 1             | 0         | 0             | OCT/NOV/DEC           | 15                     | 0                       | 0                                                  |
| JAN/FEB/MAR           | 1             | 0         | 0             | JAN/FEB/MAR           | 15                     | 0                       | 0                                                  |
| APR/MAY/JUNE          | 1             | 0         | 0             | APR/MAY/JUNE          | 15                     | 0                       | 0                                                  |

## GOALS AND ACTUAL NEW CLUBS CUMULATIVE

| - | MEMBER      | <b>GROWTH</b> | NET | GOAL  |  |
|---|-------------|---------------|-----|-------|--|
| _ | IVICIVIDEIX | CITCOTT       |     | 00/12 |  |

Results as of: 9/30/2022